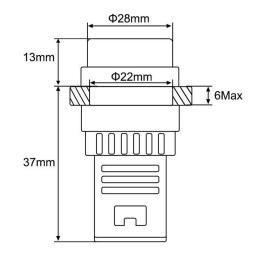

## SECTIONS AND DIMENSIONS

| PRODUCT CODE | DİAMETER (mm) | DESCRIPTION             | COLOUR |
|--------------|---------------|-------------------------|--------|
| 22 - 24V - M | 22            | Led Signal 24V<br>AC-DC | Blue   |