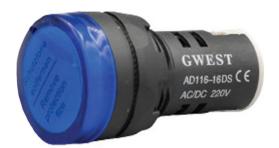

## **PRODUCT DATA SHEET** 22mm DIAMETER LED SIGNAL

## DESCRIPTION

The range uses screw terminals with wire guards for ease of installation and the ability to daisy chain lights into a string. It offers light diffusion in various colors for easy application in different environments.

#### **FEATURES**

- Shockproof, low power consumption, long life and cool operation.
- Utilizes an ultra-bright LED that is not sensitive to external light.
- Diffused light provides high visibility and more.